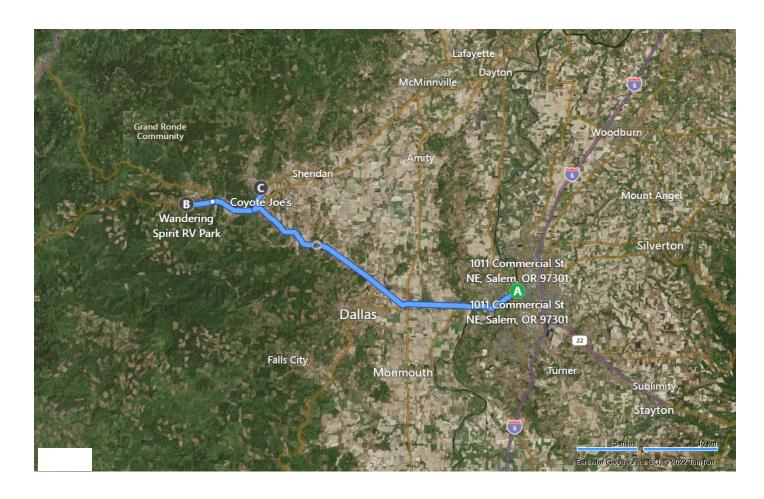

A 1011 Commercial St NE, Salem, OR 97301

Wandering Spirit RV Park, 28800 Salmon River Hwy, Grand Ronde, OR 97347 1 hr 18 min , 70 miles Light traffic (Leave at 2:22 PM) Via OR-22, OR-18 · Local roads

- Coyote Joe's, 142 NW Main St, Willamina, OR 97396
- D 1011 Commercial St NE, Salem, OR 97301

#### A to B

34 min (32.8 mi)

A 1011 Commercial St NE, Salem, OR 97301

| 1        | 1. | Head south on OR-99E Bus / Commercial St NE toward D St NE                                                                                                          | 0.2 mi          |
|----------|----|---------------------------------------------------------------------------------------------------------------------------------------------------------------------|-----------------|
| <b>1</b> | 2. | Keep <b>left</b> to get onto <b>Commercial St NE</b>                                                                                                                | 0.2 mi          |
| Þ        | 3. | Turn <b>right</b> onto <b>Marion St NE</b>                                                                                                                          | 0.1 mi          |
| <b>↑</b> | 4. | Keep straight to get onto OR-22 / Marion St NE                                                                                                                      | 0.2 mi          |
| 1        | 5. | Keep left to stay on OR-22 / Salem Dallas Hwy NW                                                                                                                    | 25.5 mi, 24 min |
| 22       | 6. | Take the ramp on the <b>left</b> for <b>OR-18 / OR-22 / Salmon River Hwy</b>                                                                                        | 4.1 mi          |
| <b>↑</b> | 7. | Continue on OR-18 / Salmon River Hwy                                                                                                                                | 2.3 mi          |
|          | 8. | Arrive at <b>OR-18 / Salmon River Hwy</b> on the left The last intersection before your destination is Grand Ronde Rd If you reach Firehall Rd, you've gone too far |                 |

#### B to C

11 min (8.3 mi)

**B** Wandering Spirit RV Park

|               | 1. | Head east on OR-18 / Salmon River Hwy toward Grand Ronde Rd                                               | 2.3 mi |
|---------------|----|-----------------------------------------------------------------------------------------------------------|--------|
| 18            | 2. | Road name changes to OR-22 / OR-18 / Salmon River Hwy                                                     | 3.7 mi |
| P             | 3. | Take the ramp on the <b>right</b> for <b>OR-18 Bus</b> and head toward <b>Sheridan</b> / <b>Willamina</b> | 0.1 mi |
| <b>↑</b>      | 4. | Keep <b>straight</b> to get onto <b>Yamhill River Rd</b>                                                  | 0.3 mi |
| 1             | 5. | Road name changes to <b>Business 18</b>                                                                   | 279 ft |
| ightharpoonup | 6. | Turn right onto OR-18 Bus / Business 18                                                                   | 1.8 mi |
| 4             | 7. | Turn <b>left</b> onto <b>NW Main St</b> Iga on the corner                                                 | 144 ft |
|               | 8. | Arrive at <b>NW Main St</b> The last intersection before your destination is OR-18 Bus / S Main St        |        |

### C to D

32 min (29.1 mi)